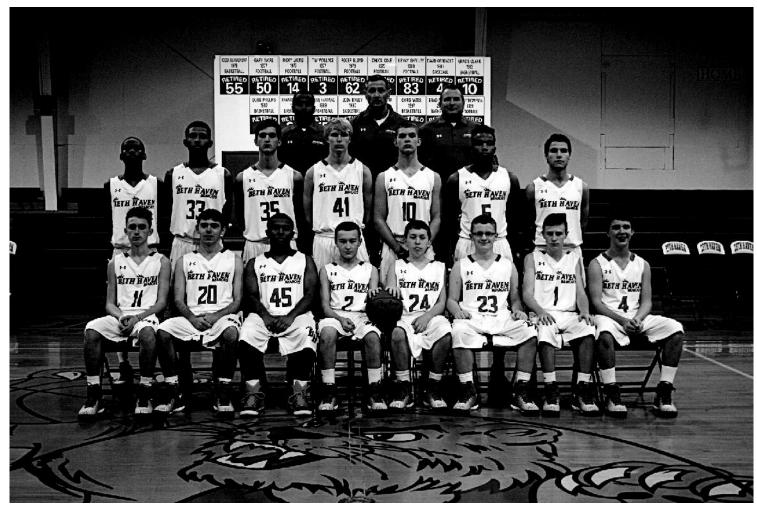

#### BETH HAVEN BEARCATS

| Number | Name               | Height | Position | Grade |
|--------|--------------------|--------|----------|-------|
| 1      | Hunter Judd        | 5' 8"  | Guard    | Fr.   |
| 2      | Isiah Mahoney      | 5' 5"  | Guard    | 7th   |
| 3      | Duncan Barber      | 5' 10" | Guard    | Jr.   |
| 4      | Joseph McNair      | 5' 10" | Guard    | Sr.   |
| 5      | Victor Billingslea | 6' 1"  | Guard    | Sr.   |
| 10     | Austin Streble     | 6' 1"  | Guard    | Fr.   |
| 11     | Jaylyn Allen       | 5' 11" | Guard    | Fr.   |
| 12     | Laron Mims         | 5' 8"  | Guard    | Jr.   |
| 20     | Gavyn Duncan       | 5' 11" | Guard    | Jr.   |
| 23     | Seth Winningham    | 5' 9"  | Guard    | Fr.   |
| 24     | Tyler Van Shuren   | 5'9"   | Guard    | Fr.   |
| 33     | Daythan Greathouse | 6' 3"  | Forward  | Jr.   |
| 35     | Ryan Gibson        | 6 '3"  | Foward   | Jr.   |
| 41     | Cody Mikel         | 6' 4"  | Foward   | Soph. |
| 45     | Ray Clyburn        | 5' 8"  | Forward  | Fr.   |
| 14     | Andrew Gahan       | 5' 11" | Forward  | 8th   |

| #  | Name               | Position | Yr. | #  | Name            | Position | Yr. |
|----|--------------------|----------|-----|----|-----------------|----------|-----|
| 11 | Jalyn Allen        | GUARD    | Fr. | 2  | Isaiah Mahoney  | GUARD    | 7th |
| 3  | Duncan Barber      | GUARD    | Jr. | 4  | Joseph McNair   | GUARD    | Jr. |
| 5  | Victor Billingslea | GUARD    | Sr. | 41 | Cody Mikel      | FORWARD  | So. |
| 45 | Ray Clyburn        | FORWARD  | Fr. | 12 | Laron Mims      | GUARD    | Jr. |
| 20 | Gavyn Duncan       | GUARD    | Jr. | 10 | Austin Streble  | FORWARD  | Fr. |
| 35 | Ryan Gibson        | FORWARD  | Sr. | 24 | Tyler VanShuren | GUARD    | Fr. |
| 33 | Daythan Greathouse | FORWARD  | Jr. | 23 | Seth Winningham | GUARD    | Fr. |
| 1  | Hunter Judd        | GUARD    | Fr. |    |                 |          |     |