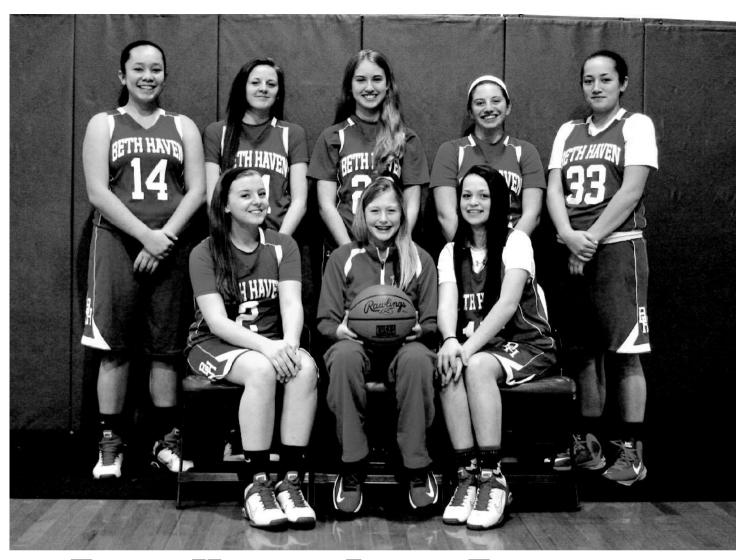

#### BETH HAVEN LADY BEARCATS

Back Row:

Anna Brown, Savannah Scott, Rebecca Sharp,

Sarina Vaughn, Lina Brown

Front Row:

Mackenzie Davis, Bethany Houchins (mgr.), Gabby Ellis

Head Coach: Shawn M Mattingly

Assistant Head Coach: Greg Waddell